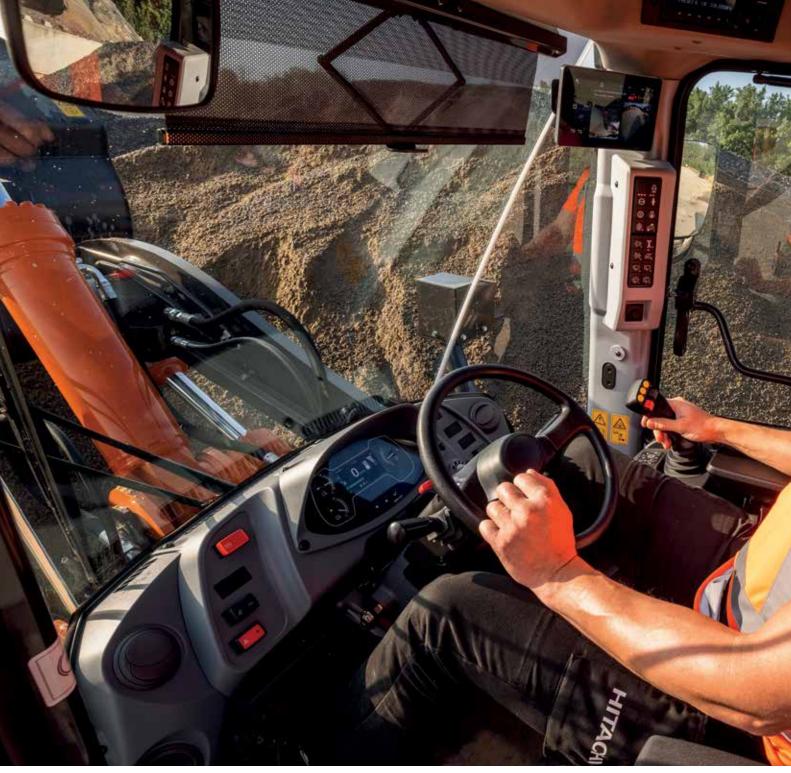

### **Control zone**

Enhanced comfort and safety features are at your fingertips in the refined cab of ZW-7 wheel loaders, giving you the power to perform productively, with ease and reduced fatigue.

- Seat-mounted electric control levers help to reduce fatigue.
- Multifunction or finger-type control lever options to suit your preference.
- 3 Integrated console and seat suspension gives a greater sense of control.
- **USB power supply and smartphone holder** helps you stay connected.
- **Armrest-Integrated sub monitor controller** provides fast access to main functions.
- 6 Ergonomically designed adjustable armrest so you can work comfortably.
- User-friendly storage space keeps your workspace tidy and clutter-free.
- (8) Heated heavy duty seat with horizontal suspension.

- 9 Drinks holder is easy to detach for cleaning.
- (10) Anti-slip steering wheel for effortless operation.
- (1) 3.5" colour liquid crystal display in the front dashboard is easy to view.
- (12) Spacious cab gives you a comfortable workspace.
- (3) Air conditioning controller ensures a pleasant working environment.
- **Bluetooth**® for hands-free calls and DAB+ radio for music while you work. Audio is easily controlled.
- (15) **High-resolution 8" monitor** is easy to use and navigate.
- Panel switch integrated functions are user-friendly.
- (17) Electrically adjusted mirrors switch is easy to use.

Operation is easy with ergonomically designed controls and switches.

All commonly used functions can be selected at a glance using the side panel switch.