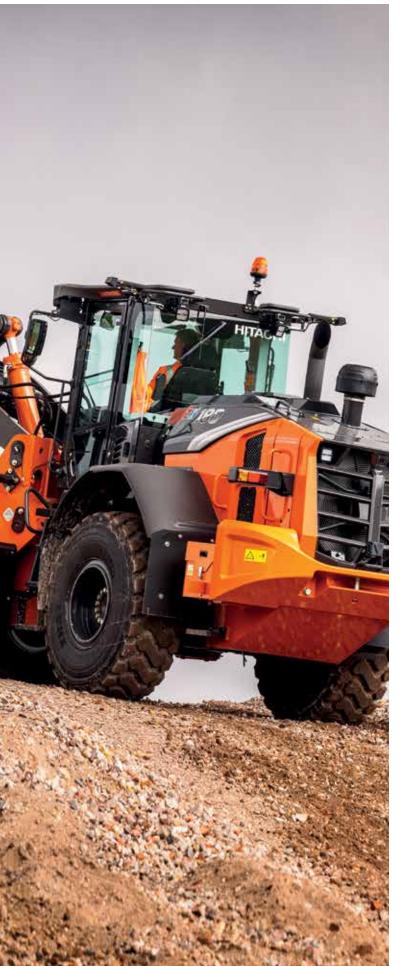

### **Control zone**

Enhanced comfort and safety features are at your fingertips in the refined cab of ZW-7 wheel loaders, giving you the power to perform productively, with ease and reduced fatigue.

- Seat-mounted electric control levers help to reduce fatigue.
- Multifunction or finger-type control lever options to suit your preference.
- 3 Integrated console and seat suspension gives a greater sense of control.
- **USB power supply and smartphone holder** helps you stay connected.
- **Armrest-Integrated sub monitor controller** provides fast access to main functions.
- 6 Ergonomically designed adjustable armrest so you can work comfortably.
- User-friendly storage space keeps your workspace tidy and clutter-free.
- (8) Heated heavy duty seat with horizontal suspension.

- 9 Drinks holder is easy to detach for cleaning.
- (10) Anti-slip steering wheel for effortless operation.
- (1) 3.5" colour liquid crystal display in the front dashboard is easy to view.
- (12) Spacious cab gives you a comfortable workspace.
- (3) Air conditioning controller ensures a pleasant working environment.
- **Bluetooth**® for hands-free calls and DAB+ radio for music while you work. Audio is easily controlled.
- (15) **High-resolution 8" monitor** is easy to use and navigate.
- Panel switch integrated functions are user-friendly.
- (17) Electrically adjusted mirrors switch is easy to use.

Operation is easy with ergonomically designed controls and switches.

All commonly used functions can be selected at a glance using the side panel switch.