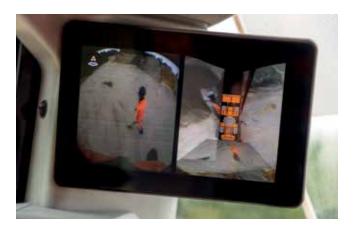

The visibility you enjoy from the cab includes an exceptional 270-degree bird's-eye view with the Aerial Angle  $^{\circledR}$  camera system. You can choose from two image options to view the machine's immediate environment, which enables you to control your own safety – as well as that of those around you.

Electrically adjusted mirrors provide a clear rear view.

Rear obstacle detection system enhances safety on the job site.

Control your safety with the 270-degree view Aerial Angle® camera system.

Choose between different image layouts to suit your working environment.