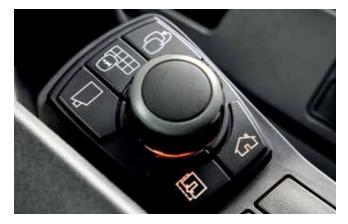

### **Control zone**

Enhanced comfort and safety features are at your fingertips in the refined cab of ZW-7 wheel loaders, giving you the power to perform productively, with ease and reduced fatigue.

- Seat-mounted electric control levers help to reduce fatigue.
- Multifunction or finger-type control lever options to suit your preference.
- 3 Integrated console and seat suspension gives a greater sense of control.
- **USB power supply and smartphone holder** helps you stay connected.
- **Armrest-Integrated sub monitor controller** provides fast access to main functions.
- 6 Ergonomically designed adjustable armrest so you can work comfortably.
- User-friendly storage space keeps your workspace tidy and clutter-free.
- (8) Heated heavy duty seat with horizontal suspension.

- 9 Drinks holder is easy to detach for cleaning.
- (10) Anti-slip steering wheel for effortless operation.
- (1) 3.5" colour liquid crystal display in the front dashboard is easy to view.
- (12) Spacious cab gives you a comfortable workspace.
- (3) Air conditioning controller ensures a pleasant working environment.
- **Bluetooth**® for hands-free calls and DAB+ radio for music while you work. Audio is easily controlled.
- (15) **High-resolution 8" monitor** is easy to use and navigate.
- Panel switch integrated functions are user-friendly.
- (17) Electrically adjusted mirrors switch is easy to use.

Operation is easy with ergonomically designed controls and switches.

All commonly used functions can be selected at a glance using the side panel switch.