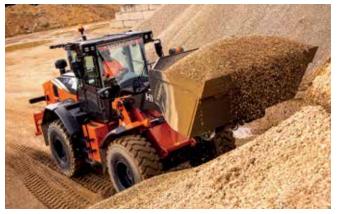

Another way for your operators to control fuel efficiency – and reduce costs – is by using the all-new ECO gauge. This is clearly visible on the multifunctional colour LCD 3.5" monitor.

Your operators can also work more productively and accurately thanks to the payload checker. This enables them to keep track of load weights in real time on the monitor and find out how much material is in the bucket or truck. The display shows when the bucket or truck is overloaded, so you can adjust the final load to achieve target capacity.

In addition, you can boost your profits by working on a wide range of applications, with three types of lift arms available: standard, high and parallel.

Work more productively and accurately using the payload checker.