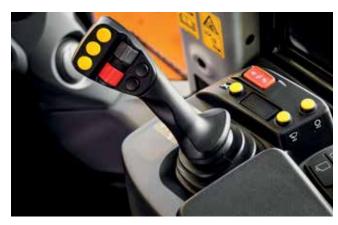

### **Control zone**

Enhanced comfort and safety features are at your fingertips in the refined cab of ZW-7 wheel loaders, giving you the power to perform productively, with ease and reduced fatigue.

- Seat-mounted electric control levers help to reduce fatigue.
- Multifunction or finger-type control lever options to suit your preference.
- 3 Integrated console and seat suspension gives a greater sense of control.
- **USB power supply and smartphone holder** helps you stay connected.
- **Armrest-Integrated sub monitor controller** provides fast access to main functions.
- 6 Ergonomically designed adjustable armrest so you can work comfortably.
- User-friendly storage space keeps your workspace tidy and clutter-free.
- (8) Heated heavy duty seat with horizontal suspension.

- 9 Drinks holder is easy to detach for cleaning.
- (10) Anti-slip steering wheel for effortless operation.
- (1) 3.5" colour liquid crystal display in the front dashboard is easy to view.
- (12) Spacious cab gives you a comfortable workspace.
- (3) Air conditioning controller ensures a pleasant working environment.
- **Bluetooth**® for hands-free calls and DAB+ radio for music while you work. Audio is easily controlled.
- (15) **High-resolution 8" monitor** is easy to use and navigate.
- Panel switch integrated functions are user-friendly.
- (17) Electrically adjusted mirrors switch is easy to use.

Operation is easy with ergonomically designed controls and switches.

All commonly used functions can be selected at a glance using the side panel switch.

Feel the difference with the synchronised motion of the seat and console, and seat-mounted electric control levers, which have been designed to ensure you feel less tired at the end of the working day.

Easy operation comes with the ergonomic design of the multifunction lever, the anti-slip steering wheel and the 40% larger fully adjustable armrest with integrated controller. You can navigate quickly through the menu on the 8" LCD monitor with the multifunctional controller. The hi-res screen is also easier to view, and the refreshed layout offers a clear display and desirable functionality.

With more storage for your personal belongings, such as your coat, smartphone and drink, you'll feel instantly relaxed and ready for your shift. Practical functions of the control levers, such as the quick power switch and horn, will make your working day effortless.