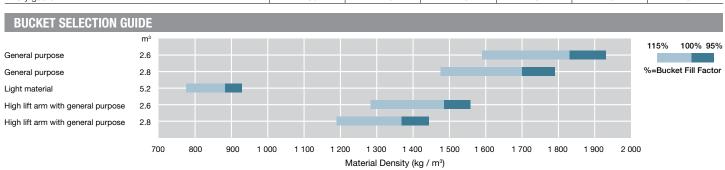

#### BUCKET SELECTION GUIDE

#### The right bucket for the job

You can increase the versatility of your wheel loader by choosing the right bucket for the job. For loading light materials or heavyduty work, Hitachi buckets can be customised to meet your needs. You have a wide range of options to choose from – including general purpose, rock, high dump and light material buckets – and selectable options such as types of floors and spill guards, side cutter shapes, side wear plates and wear parts are also available. The ISO quick coupling system makes it easy for you to quickly connect Hitachi buckets to your wheel loader.