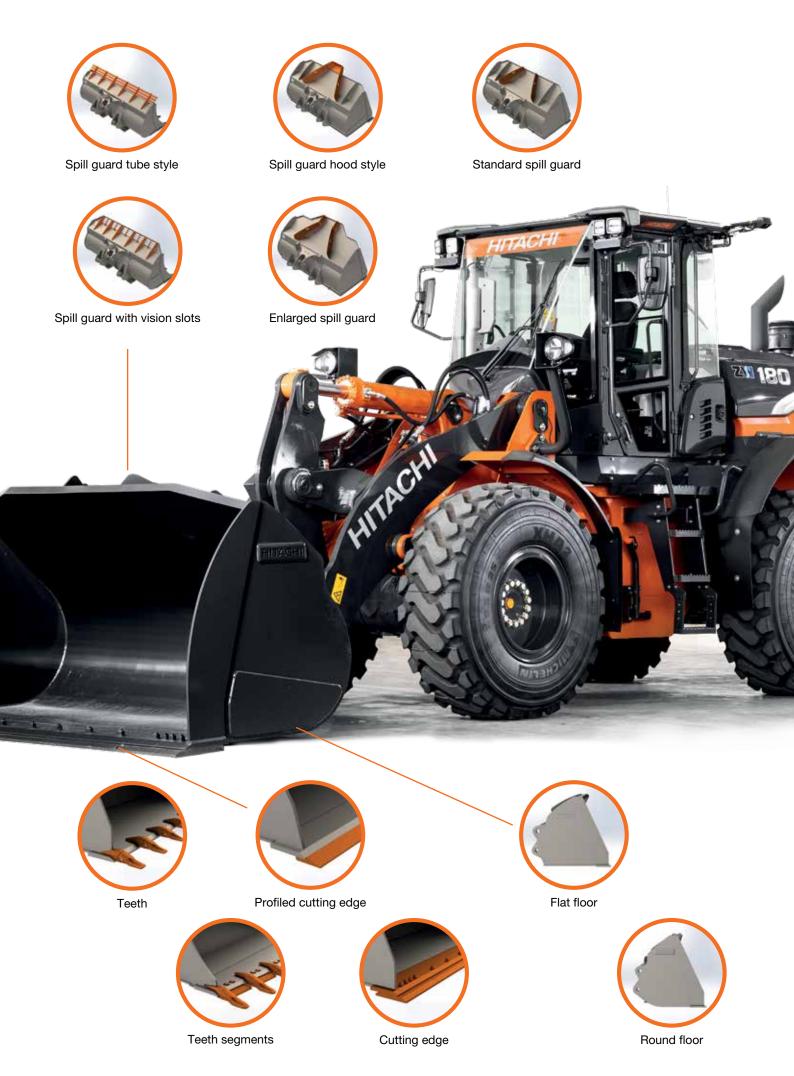

# Customise your machine

Designed to work in perfect harmony with your wheel loader, Hitachi's durable buckets and robust ground engaging tools (GET) will increase your profit by maximising productivity and uptime. Manufactured to the same high standards as all Hitachi construction equipment, they offer unrivalled reliability, exceptional performance and peace of mind that you are getting the most from your Hitachi machine.

#### The right bucket for the job

You can increase the versatility of your wheel loader by choosing the right bucket for the job. For loading light materials or heavyduty work, Hitachi buckets can be customised to meet your needs. You have a wide range of options to choose from – including general purpose, rock, high dump and light material buckets – and selectable options such as types of floors and spill guards, side cutter shapes, side wear plates and wear parts are also available. The ISO quick coupling system makes it easy for you to quickly connect Hitachi buckets to your wheel loader.

#### **Enhanced digging power**

You can enhance the digging power and productivity of your wheel loader with Hitachi GET. Quick and safe to install and replace, they fit precisely to your attachments and can be tailored to suit the task. Using Hitachi GET can reduce your maintenance costs and downtime, lower fuel consumption and enhance the overall performance of your machine.