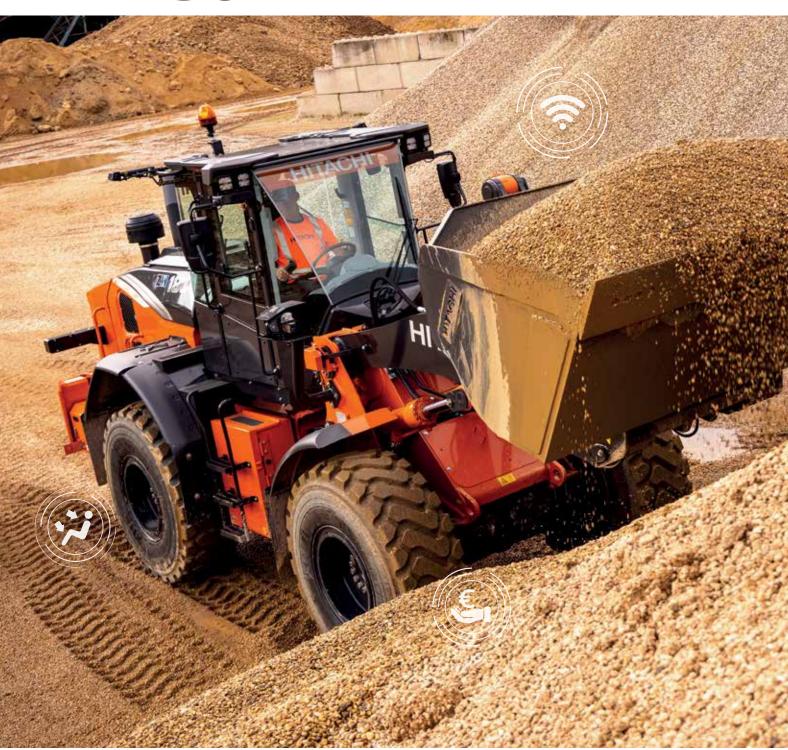

## **Complete** control

The new ZW-7 range of wheel loaders puts you firmly in control, so you can feel assured of your machine's performance, and supported by the technological expertise and services that Hitachi provides.

You can look forward to increasing your profits thanks to the impressive fuel economy and efficient operation of these Stage-V compliant machines. The new ZW180-7 delivers further reductions in fuel consumption and greater efficiency with features such as approach speed control. This allows operators to control the travelling speed on short loading operations, which reduces fuel consumption by 16%.

Another way for your operators to control fuel efficiency – and reduce costs – is by using the all-new ECO gauge. This is clearly visible on the multifunctional colour LCD 3.5" monitor.

Your operators can also work more productively and accurately thanks to the payload checker. This enables them to keep track of load weights in real time on the monitor and find out how much material is in the bucket or truck. The display shows when the bucket or truck is overloaded, so you can adjust the final load to achieve target capacity.