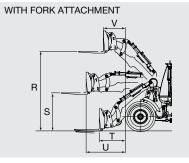

|                       | Attachment type     |     | Fork   |
|-----------------------|---------------------|-----|--------|
| R Max. stacking he    | ght                 | mm  | 3 830  |
| S Height of fork at r | naximum reach       | mm  | 1 810  |
| T Reach at ground     | level               | mm  | 1 310  |
| U Max. reach          |                     | mm  | 1 910  |
| V Reach at max. st    | acking height       | mm  | 1 070  |
| Ctatia tinning land   | Straight            | kgf | 8 520  |
| Static tipping load   | Full 40 degree turn | kgf | 7 390  |
| Max. payload per EN 4 | 174-3, 80 %         | kg  | 6 960  |
| Max. payload per EN 4 | 174-3, 60 %         | kg  | 5 220  |
| Fork tine length      |                     | mm  | 1 220  |
| Operating weight *    |                     | kg  | 14 980 |