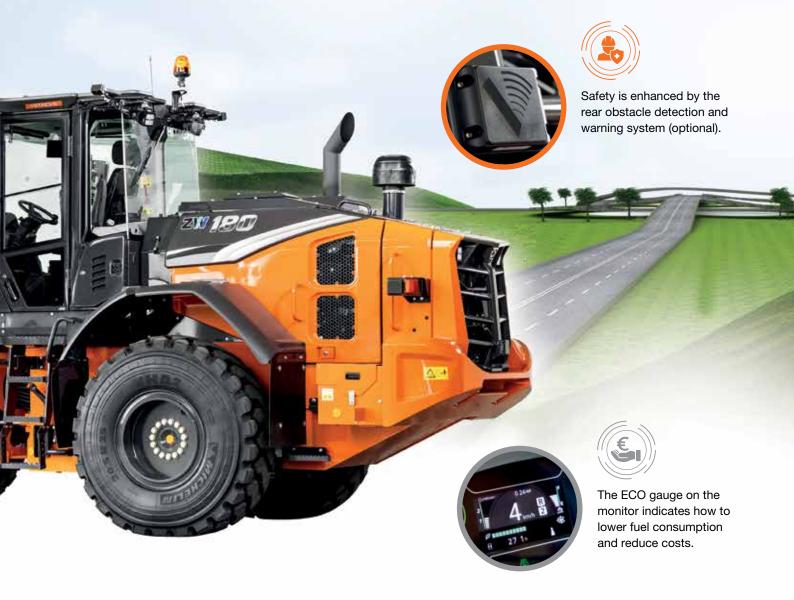

The rear obstacle detection and warning system also enhances safety on the job site, with real-time speed, machine position status and large detection zone.

To help you to work more confidently and efficiently, even in the most challenging of conditions, ZW-7 wheel loaders are fitted with some impressive new features. From the LED work lights (in two variants: standard 1200lm and high brightness 4200lm) and roller sunshades, you'll have the visibility you need when it matters most.

Electrically adjusted mirrors provide a clear rear view.

Rear obstacle detection system enhances safety on the job site.

Control your safety with the 270-degree view Aerial Angle® camera system.

Choose between different image layouts to suit your working environment.

Another way for your operators to control fuel efficiency – and reduce costs – is by using the all-new ECO gauge. This is clearly visible on the multifunctional colour LCD 3.5" monitor.

Your operators can also work more productively and accurately thanks to the payload checker. This enables them to keep track of load weights in real time on the monitor and find out how much material is in the bucket or truck. The display shows when the bucket or truck is overloaded, so you can adjust the final load to achieve target capacity.