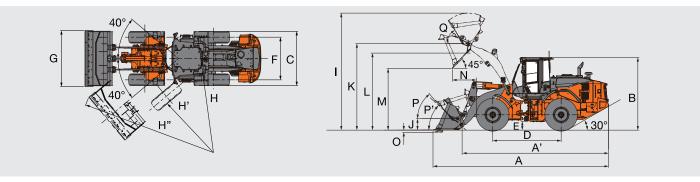

#### **DIMENSIONS & SPECIFICATIONS ZW180-7**

|                                     |                        |                  |                      |                  |                      | High-lift arm        |             |             |         |
|-------------------------------------|------------------------|------------------|----------------------|------------------|----------------------|----------------------|-------------|-------------|---------|
| Bucket type                         |                        |                  |                      | General          | purpose              |                      | High volume | General     | purpose |
| Bucket                              |                        | Weld-on<br>teeth | Bolt-on cutting edge | Weld-on<br>teeth | Bolt-on cutting edge | Bolt-on cutting edge | Bolt-on cu  | itting edge |         |
| Bucket capacity                     | ISO 7546: 1983 Heaped  | l m³             | 2.6                  | 2.6              | 2.8                  | 2.8                  | 5.2         | 2.6         | 2.8     |
| вискет сараспу                      | ISO 7546: 1983 Struck  | m³               | 2.2                  | 2.2              | 2.4                  | 2.4                  | 4.4         | 2.2         | 2.4     |
| A Overall length                    |                        | mm               | 8 085                | 7 975            | 8 135                | 8 025                | 8 430       | 8 470       | 8 520   |
| A' Overall length (Without Buck     | et)                    | mm               | 6 725                | 6 725            | 6 725                | 6 725                | 6 725       | 7 225       | 7 225   |
| B Overall height                    | up to cab top          | mm               | 3 310                | 3 310            | 3 310                | 3 310                | 3 310       | 3 310       | 3 310   |
| C Width over tires                  | outside tire           | mm               | 2 505                | 2 505            | 2 505                | 2 505                | 2 505       | 2 505       | 2 505   |
| D Wheel base                        |                        | mm               | 3 100                | 3 100            | 3 100                | 3 100                | 3 100       | 3 100       | 3 100   |
| E Ground clearance                  | Minimum                | mm               | 400                  | 400              | 400                  | 400                  | 400         | 400         | 400     |
| F Tread                             |                        | mm               | 1 930                | 1 930            | 1 930                | 1 930                | 1 930       | 1 930       | 1 930   |
| G Bucket width                      |                        | mm               | 2 535                | 2 535            | 2 535                | 2 535                | 2 950       | 2 535       | 2 535   |
| H Turning radius (Centerline of     | outside tire)          | mm               | 5 235                | 5 235            | 5 235                | 5 235                | 5 235       | 5 235       | 5 235   |
| H' Turning radius to inside of tire | es                     | mm               | 2 995                | 2 995            | 2 995                | 2 995                | 2 995       | 2 995       | 2 995   |
| H" Loader clearance radius, but     | cket in carry position | mm               | 6 145                | 6 115            | 6 160                | 6 130                | 6 420       | 6 330       | 6 345   |
| I Overall operating height          | bucket full raise      | mm               | 5 280                | 5 280            | 5 345                | 5 345                | 5 840       | 5 685       | 5 750   |
| J Carry height of bucket pin        | at carry position      | mm               | 400                  | 400              | 400                  | 400                  | 400         | 400         | 400     |
| K Height to bucket hinge pin, f     | ully raised            | mm               | 3 925                | 3 925            | 3 925                | 3 925                | 3 925       | 4 335       | 4 335   |
| L Lift arm clearance at max. lift   | t                      | mm               | 3 670                | 3 645            | 3 670                | 3 645                | 3 650       | 4 055       | 4 055   |
| M Dumping clearance 45 deg,         | full height            | mm               | 2 710                | 2 785            | 2 675                | 2 750                | 2 465       | 3 190       | 3 155   |
| N Reach 45 deg dump, full hei       | ght                    | mm               | 1 205                | 1 095            | 1 240                | 1 130                | 1 415       | 1 245       | 1 280   |
| O Digging depth (Horizontal dig     | gging angle)           | mm               | 70                   | 95               | 70                   | 95                   | 95          | 170         | 170     |
| P Max. roll back at carry position  | on                     | deg              | 47                   | 47               | 47                   | 47                   | 47          | 47          | 47      |
| P' Max. roll back at ground leve    | el                     | deg              | 43                   | 44               | 43                   | 44                   | 44          | 45          | 45      |
| Q Roll back angle at full height    |                        | deg              | 60                   | 60               | 60                   | 60                   | 60          | 53          | 53      |
| Static tipping load ISO 14397-1:    | Straight               | kg               | 12 570               | 12 440           | 12 570               | 12 450               | 12 040      | 9 790       | 9 780   |
| 2007(Section 1-5) *                 | Full turn              | kg               | 10 880               | 10 750           | 10 870               | 10 750               | 10 330      | 8 410       | 8 400   |
| Breakout force                      |                        | kN               | 128                  | 117              | 122                  | 112                  | 81          | 107         | 103     |
|                                     |                        | kgf              | 13 010               | 11 920           | 12 430               | 11 410               | 8 300       | 10 940      | 10 470  |
| Operating weight * (With ROPS / I   | FOPS Cab)              | kg               | 14 950               | 15 040           | 14 960               | 15 080               | 15 470      | 15 240      | 15 270  |