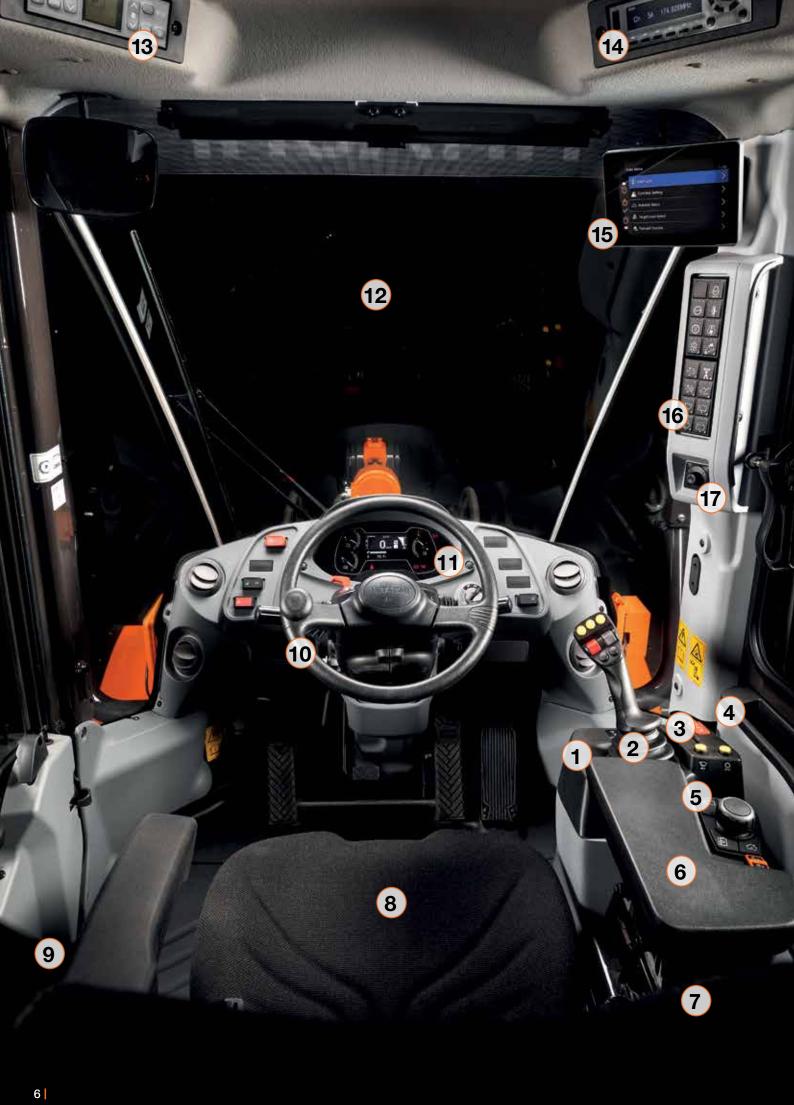

### **Control zone**

Enhanced comfort and safety features are at your fingertips in the refined cab of ZW-7 wheel loaders, giving you the power to perform productively, with ease and reduced fatigue.

- Seat-mounted electric control levers help to reduce fatigue.
- Multifunction or finger-type control lever options to suit your preference.
- 3 Integrated console and seat suspension gives a greater sense of control.
- **USB power supply and smartphone holder** helps you stay connected.
- **Armrest-Integrated sub monitor controller** provides fast access to main functions.
- 6 Ergonomically designed adjustable armrest so you can work comfortably.
- User-friendly storage space keeps your workspace tidy and clutter-free.
- (8) Heated heavy duty seat with horizontal suspension.

- 9 Drinks holder is easy to detach for cleaning.
- (10) Anti-slip steering wheel for effortless operation.
- (1) 3.5" colour liquid crystal display in the front dashboard is easy to view.
- (12) Spacious cab gives you a comfortable workspace.
- (3) Air conditioning controller ensures a pleasant working environment.
- **Bluetooth**® for hands-free calls and DAB+ radio for music while you work. Audio is easily controlled.
- (15) **High-resolution 8" monitor** is easy to use and navigate.
- Panel switch integrated functions are user-friendly.
- (17) Electrically adjusted mirrors switch is easy to use.

Operation is easy with ergonomically designed controls and switches.

All commonly used functions can be selected at a glance using the side panel switch.