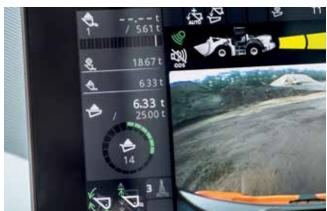

Another way for your operators to control fuel efficiency – and reduce costs – is by using the all-new ECO gauge. This is clearly visible on the multifunctional colour LCD 3.5" monitor.

Your operators can also work more productively and accurately thanks to the payload checker. This enables them to keep track of load weights in real time on the monitor and find out how much material is in the bucket or truck. The display shows when the bucket or truck is overloaded, so you can adjust the final load to achieve target capacity.

In addition, you can boost your profits by working on a wide range of applications, with three types of lift arms available: standard, high and parallel.

Work more productively and accurately using the payload checker.

The LCD monitor is easy to view with hi-res screen.