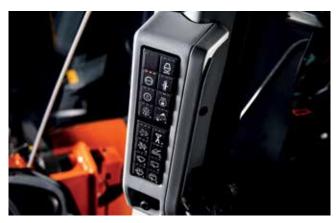

### **Control zone**

Enhanced comfort and safety features are at your fingertips in the refined cab of ZW-7 wheel loaders, giving you the power to perform productively, with ease and reduced fatigue.

- Seat-mounted electric control levers help to reduce fatigue.
- Multifunction or finger-type control lever options to suit your preference.
- 3 Integrated console and seat suspension gives a greater sense of control.
- **USB power supply and smartphone holder** helps you stay connected.
- **Armrest-Integrated sub monitor controller** provides fast access to main functions.
- 6 Ergonomically designed adjustable armrest so you can work comfortably.
- User-friendly storage space keeps your workspace tidy and clutter-free.
- (8) Heated heavy duty seat with horizontal suspension.

- 9 Drinks holder is easy to detach for cleaning.
- (10) Anti-slip steering wheel for effortless operation.
- (1) 3.5" colour liquid crystal display in the front dashboard is easy to view.
- (12) Spacious cab gives you a comfortable workspace.
- (3) Air conditioning controller ensures a pleasant working environment.
- **Bluetooth**® for hands-free calls and DAB+ radio for music while you work. Audio is easily controlled.
- (15) **High-resolution 8" monitor** is easy to use and navigate.
- Panel switch integrated functions are user-friendly.
- (17) Electrically adjusted mirrors switch is easy to use.

Ergonomic multifunctional control panel provides easy access.