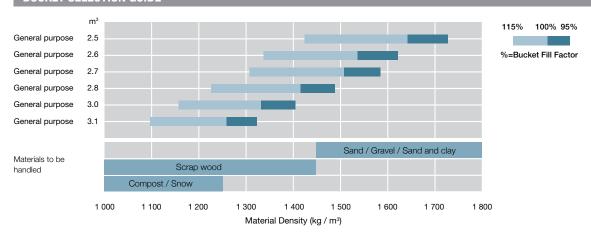

#### BUCKET SELECTION GUIDE

#### The right bucket for the job

You can increase the versatility of your wheel loader by choosing the right bucket for the job. For loading light materials or heavyduty work, Hitachi buckets can be customised to meet your needs. You have a wide range of options to choose from – including general purpose, rock, high dump and light material buckets – and selectable options such as types of floors and spill guards, side cutter shapes, side wear plates and wear parts are also available. The ISO quick coupling system makes it easy for you to quickly connect Hitachi buckets to your wheel loader.