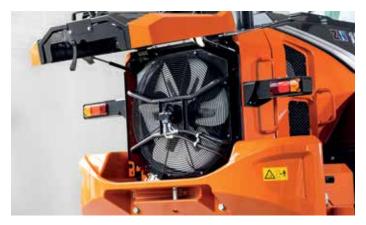

LED work lights improve visibility in challenging conditions.

Daily inspection reminders make life easier for operators.

Easy maintenance features minimise downtime.

Intelligent fan operation system prevents radiators clogging.

As a result, several unique durability-enhancing components have been fitted to the latest Stage-V compliant machines. The intelligent fan operation system prevents radiators from clogging by adjusting the periodic intervals of the automatic reversible fan electronically.

Downtime is minimised by the priority given to easy maintenance features, such as the improved cooling package and anti-clogging radiators as standard, which save you time and money.