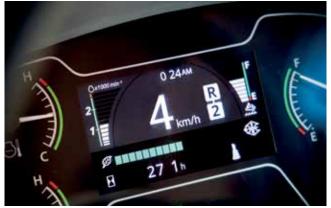

Another way for your operators to control fuel efficiency – and reduce costs – is by using the all-new ECO gauge. This is clearly visible on the multifunctional colour LCD 3.5" monitor.

Your operators can also work more productively and accurately thanks to the payload checker. This enables them to keep track of load weights in real time on the monitor and find out how much material is in the bucket or truck. The display shows when the bucket or truck is overloaded, so you can adjust the final load to achieve target capacity.

The ECO gauge helps to deliver better fuel consumption.

Approach speed control maximises efficiency.

You're in control with a spacious, tidy and enjoyable working environment.

The cab has ample space for your belongings.

The LCD monitor is easy to view with hi-res screen.