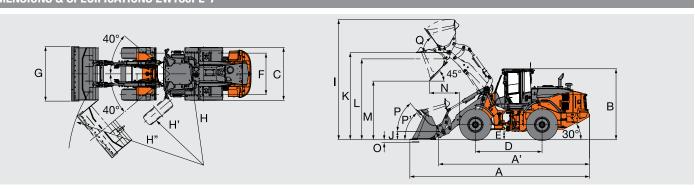

#### **DIMENSIONS & SPECIFICATIONS ZW180-7**

|                                     |                        |                  |                      |                  |                      | High-lift arm        |             |             |         |
|-------------------------------------|------------------------|------------------|----------------------|------------------|----------------------|----------------------|-------------|-------------|---------|
| Bucket type                         |                        |                  |                      | General          | purpose              |                      | High volume | General     | purpose |
| Bucket                              |                        | Weld-on<br>teeth | Bolt-on cutting edge | Weld-on<br>teeth | Bolt-on cutting edge | Bolt-on cutting edge | Bolt-on cu  | itting edge |         |
| Bucket capacity                     | ISO 7546: 1983 Heaped  | l m³             | 2.6                  | 2.6              | 2.8                  | 2.8                  | 5.2         | 2.6         | 2.8     |
| вискет сараспу                      | ISO 7546: 1983 Struck  | m³               | 2.2                  | 2.2              | 2.4                  | 2.4                  | 4.4         | 2.2         | 2.4     |
| A Overall length                    |                        | mm               | 8 085                | 7 975            | 8 135                | 8 025                | 8 430       | 8 470       | 8 520   |
| A' Overall length (Without Buck     | et)                    | mm               | 6 725                | 6 725            | 6 725                | 6 725                | 6 725       | 7 225       | 7 225   |
| B Overall height                    | up to cab top          | mm               | 3 310                | 3 310            | 3 310                | 3 310                | 3 310       | 3 310       | 3 310   |
| C Width over tires                  | outside tire           | mm               | 2 505                | 2 505            | 2 505                | 2 505                | 2 505       | 2 505       | 2 505   |
| D Wheel base                        |                        | mm               | 3 100                | 3 100            | 3 100                | 3 100                | 3 100       | 3 100       | 3 100   |
| E Ground clearance                  | Minimum                | mm               | 400                  | 400              | 400                  | 400                  | 400         | 400         | 400     |
| F Tread                             |                        | mm               | 1 930                | 1 930            | 1 930                | 1 930                | 1 930       | 1 930       | 1 930   |
| G Bucket width                      |                        | mm               | 2 535                | 2 535            | 2 535                | 2 535                | 2 950       | 2 535       | 2 535   |
| H Turning radius (Centerline of     | outside tire)          | mm               | 5 235                | 5 235            | 5 235                | 5 235                | 5 235       | 5 235       | 5 235   |
| H' Turning radius to inside of tire | es                     | mm               | 2 995                | 2 995            | 2 995                | 2 995                | 2 995       | 2 995       | 2 995   |
| H" Loader clearance radius, but     | cket in carry position | mm               | 6 145                | 6 115            | 6 160                | 6 130                | 6 420       | 6 330       | 6 345   |
| I Overall operating height          | bucket full raise      | mm               | 5 280                | 5 280            | 5 345                | 5 345                | 5 840       | 5 685       | 5 750   |
| J Carry height of bucket pin        | at carry position      | mm               | 400                  | 400              | 400                  | 400                  | 400         | 400         | 400     |
| K Height to bucket hinge pin, f     | ully raised            | mm               | 3 925                | 3 925            | 3 925                | 3 925                | 3 925       | 4 335       | 4 335   |
| L Lift arm clearance at max. lift   | t                      | mm               | 3 670                | 3 645            | 3 670                | 3 645                | 3 650       | 4 055       | 4 055   |
| M Dumping clearance 45 deg,         | full height            | mm               | 2 710                | 2 785            | 2 675                | 2 750                | 2 465       | 3 190       | 3 155   |
| N Reach 45 deg dump, full hei       | ght                    | mm               | 1 205                | 1 095            | 1 240                | 1 130                | 1 415       | 1 245       | 1 280   |
| O Digging depth (Horizontal dig     | gging angle)           | mm               | 70                   | 95               | 70                   | 95                   | 95          | 170         | 170     |
| P Max. roll back at carry position  | on                     | deg              | 47                   | 47               | 47                   | 47                   | 47          | 47          | 47      |
| P' Max. roll back at ground leve    | el                     | deg              | 43                   | 44               | 43                   | 44                   | 44          | 45          | 45      |
| Q Roll back angle at full height    |                        | deg              | 60                   | 60               | 60                   | 60                   | 60          | 53          | 53      |
| Static tipping load ISO 14397-1:    | Straight               | kg               | 12 570               | 12 440           | 12 570               | 12 450               | 12 040      | 9 790       | 9 780   |
| 2007(Section 1-5) *                 | Full turn              | kg               | 10 880               | 10 750           | 10 870               | 10 750               | 10 330      | 8 410       | 8 400   |
| Breakout force                      |                        | kN               | 128                  | 117              | 122                  | 112                  | 81          | 107         | 103     |
|                                     |                        | kgf              | 13 010               | 11 920           | 12 430               | 11 410               | 8 300       | 10 940      | 10 470  |
| Operating weight * (With ROPS / I   | FOPS Cab)              | kg               | 14 950               | 15 040           | 14 960               | 15 080               | 15 470      | 15 240      | 15 270  |