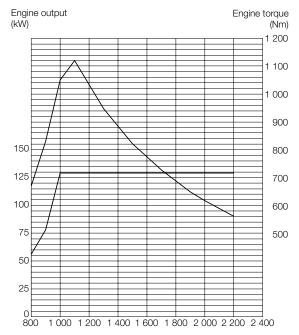

Higher engine output at lower engine RPM increases performance.

#### **SPECIFICATIONS**

| ENGINE                 |                                                  |
|------------------------|--------------------------------------------------|
| Model                  | CUMMINS B6.7                                     |
| Type                   | 4-cycle water-cooled, direct injection           |
| Aspiration             | Turbocharger and intercooled                     |
| Aftertreatment         | DPF and SCR system                               |
| No. of cylinders       | 6                                                |
| Maximum power          |                                                  |
| ECE R120, gross        | 129 kW (173 hp) at 2 200 min-1 (rpm)             |
| ISO 9249: 2007, net    | 125 kW (168 hp) at 2 200 min <sup>-1</sup> (rpm) |
| Rated power            |                                                  |
| ISO 14396: 2002, gross | 129 kW (173 hp) at 2 200 min <sup>-1</sup> (rpm) |
| ISO 9249: 2007, net    | 125 kW (168 hp) at 2 200 min-1 (rpm)             |
| Maximum torque         |                                                  |
| ISO 9249: 2007, net    | 1 104 Nm at 1 100 min <sup>-1</sup> (rpm)        |
| gross                  | 1 120 Nm at 1 100min <sup>-1</sup> (rpm)         |
| Bore and stroke        | 107 mm X 124 mm                                  |
| Piston displacement    | 6.69 L                                           |
| Batteries              |                                                  |
| Air cleaner            | Two element dry type with restriction indicator  |