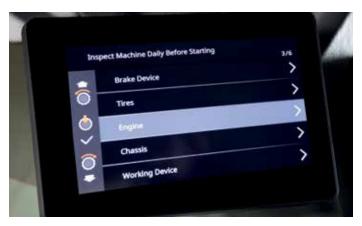

LED work lights improve visibility in challenging conditions.

Daily inspection reminders make life easier for operators.

Easy maintenance features minimise downtime.

Intelligent fan operation system prevents radiators clogging.

Engine cover enables convenient access for daily inspections.

Hitachi wheel loaders are tested rigorously to ensure high levels of durability.