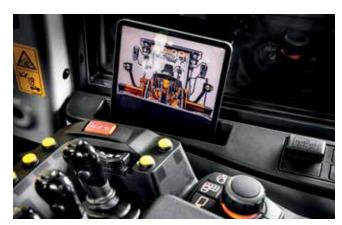

The visibility you enjoy from the cab includes an exceptional 270-degree bird's-eye view with the Aerial Angle  $^{\circledR}$  camera system. You can choose from two image options to view the machine's immediate environment, which enables you to control your own safety – as well as that of those around you.

Electrically adjusted mirrors provide a clear rear view.

Rear obstacle detection system enhances safety on the job site.

Control your safety with the 270-degree view Aerial Angle® camera system.

Choose between different image layouts to suit your working environment.