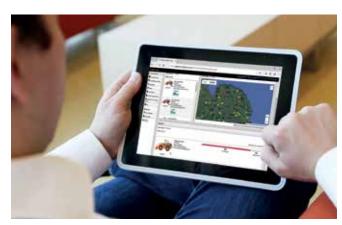

#### In control of your fleet

The alerts on the ConSite Pocket App provide real-time information.

The ConSite Pocket App sends you real-time alerts for issues arising with your machine. You'll receive recommendations on what to do and step-by-step help guides. The app also enables you to see the location of your fleet.