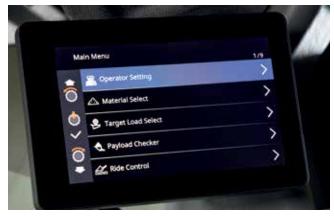

Another way for your operators to control fuel efficiency – and reduce costs – is by using the all-new ECO gauge. This is clearly visible on the multifunctional colour LCD 3.5" monitor.

Your operators can also work more productively and accurately thanks to the payload checker. This enables them to keep track of load weights in real time on the monitor and find out how much material is in the bucket or truck. The display shows when the bucket or truck is overloaded, so you can adjust the final load to achieve target capacity.

In addition, you can boost your profits by working on a wide range of applications, with three types of lift arms available: standard, high and parallel.

Work more productively and accurately using the payload checker.

The LCD monitor is easy to view with hi-res screen.